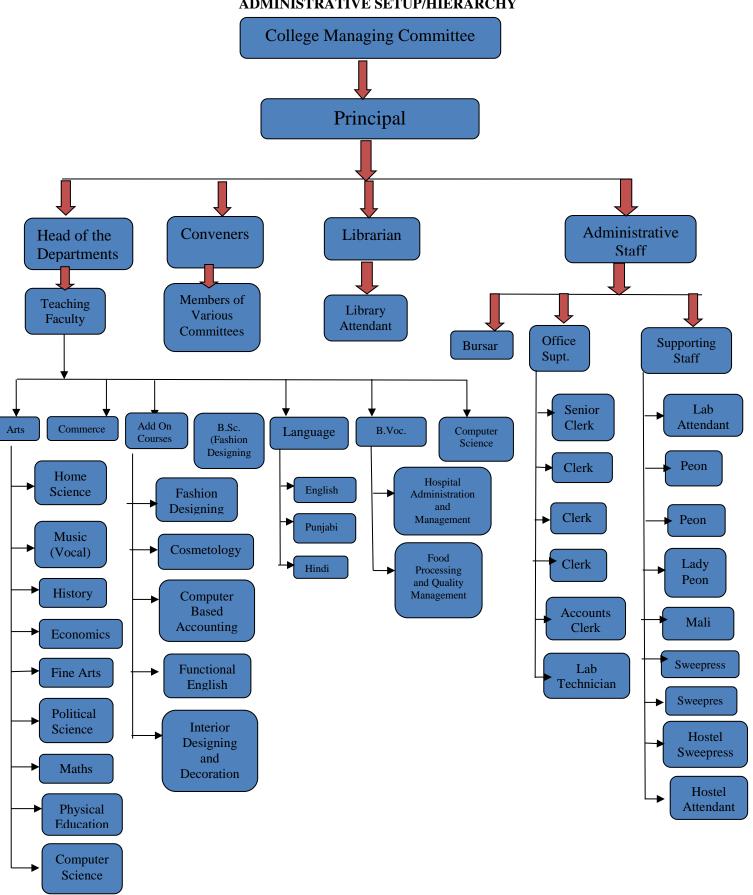

## ADMINISTRATIVE SETUP/HIERARCHY



## S. D. COLLEGE FOR WOMEN, MOGA

The following Committees/Boards/Associations/Clubs are constituted for the session 2021-22. All the In-charges/Conveners of different committee are requested to keep the records photographs etc. of the different activities going to be held during this session. The same is to be submitted as and when required by the office.

Please treat it as the most urgent.

## **DUTY LIST 2021-22**

| Sr.<br>No. | Duty                         | In-charge